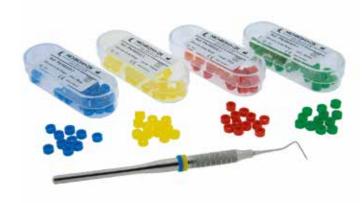

# SILICONE CODE RING

- Ref. 190202 Box of 50 pieces
- 4 colours 2345 For identifying and organising instruments. Autoclavable 134°C.