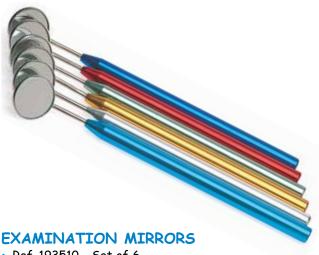

Anodised aluminium handles - Mirror  $\emptyset$  2 cm. Sold as set of 6 with assorted coloured handles: 1 2 3 4 5 6.

- Ref. 190772 Mirror Ø 4 cm
- Ref. 190773 Mirror Ø 5 cm

For Intra-Oral Photography or for Motivation. Sold with handle.