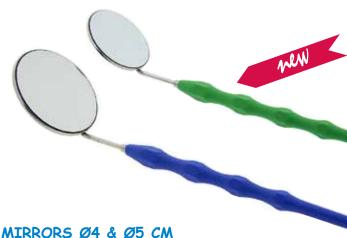

Anodised aluminium handles - Mirror  $\emptyset$  2 cm. Sold as set of 6 with assorted coloured handles: 1 2 3 4 5 6.

- Ref. 190772 Mirror Ø 4 cm
- Ref. 190773 Mirror Ø 5 cm

For Intra-Oral Photography or for Motivation. Sold with handle.