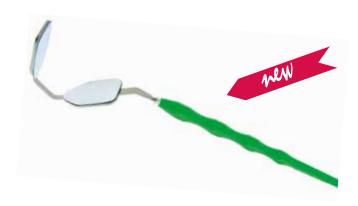

# PARALLELISM MIRROR

· Ref. 190750 - Sold with handle

High Quality front surface mirror with laser marked lines on the surface. Parallel lines are spaced 3 mm, making it easy to check abutments parallelism.

Size of the mirror  $4.5 \times 2.9$  cm