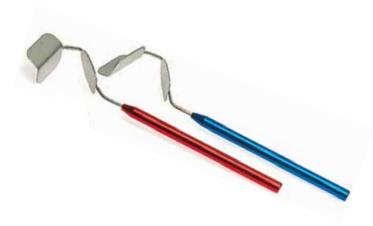

## TONGUE PROTECTOR

• Ref. 190514 - The pair (right + left)

Without mirror. Tongue and cheek protection. Easy access to the whole arch. Allows you to use a handpiece at any angle safely.

Ref. 193510 - Set of 6

### MIRROR TONGUE PROTECTOR

Ref. 190515 - Per unit

With a high quality mirror. Tongue and cheek protection. Easy access to the whole arch. Allows you to use a handpiece at any angle safely.