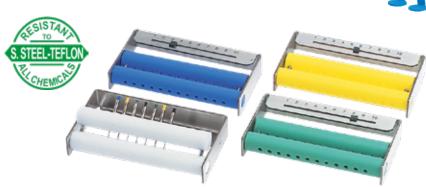

## Endo Zippo

A new collection of ergonomic holders! Compact in design, these holders can be stored in our Classic and Galaxy cassettes. Stainless Steel and Teflon with a bright shiny surface finish. More perforations, ideal for cleaning in washer disinfector.

Size  $2,3 \times 4,5 \times 5$  cm