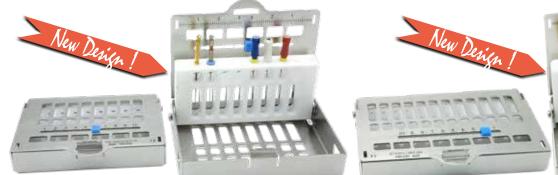

## Endo Pro

New Design! More perforations, ideal for cleaning in washer disinfector.

1 endometer, self locking cover system, silicone cursor on the cover for counting the number of times processed.

ENDO PRO - 8 Holes

Ref.  $182350 - Size 7.7 \times 5.8 \times 2 cm$ 

Size  $2.3 \times 5.5 \times 5$  cm

• Ref. 182360 - Size 9,2 x 5,8 x 2 cm