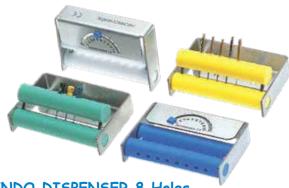

## Endo Dispenser

Can be rotated in any direction! Stainless steel and teflon. Colours 2 1 5 8. Silicone cursor for counting the number of times processed.

**ENDO DISPENSER 8 Holes** 

Ref. 182210 - Size 6,8 x 4,6 x 1,7 cm

Size  $2,3 \times 6,6 \times 5$  cm

**ENDO DISPENSER 12 Holes** 

• Ref. 182260 - Size 9 x 5 x 1,7 cm