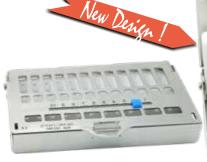

## Endo Dispenser

Can be rotated in any direction! Stainless steel and teflon. Colours 2 1 5 8. Silicone cursor for counting the number of times processed.

**ENDO DISPENSER 8 Holes** 

Ref. 182210 - Size 6,8 x 4,6 x 1,7 cm

Size  $2,3 \times 6,6 \times 5$  cm

**ENDO DISPENSER 12 Holes** 

• Ref. 182260 - Size 9 x 5 x 1,7 cm