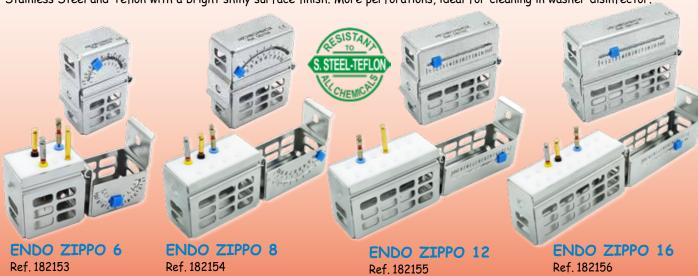

## Endo Zippo

A new collection of ergonomic holders! Compact in design, these holders can be stored in our Classic and Galaxy cassettes. Stainless Steel and Teflon with a bright shiny surface finish. More perforations, ideal for cleaning in washer disinfector.

Size  $2,3 \times 4,5 \times 5$  cm