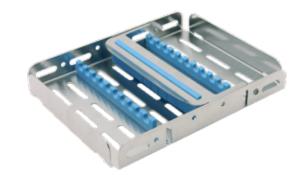

#### EASY TRAY 18 X 10

 Ref. 183705 - Size 18 x 10 x 3 cm For 5 instruments + clear area for accessories