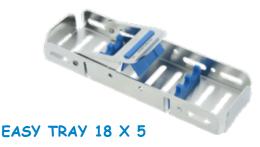

#### EASY TRAY 18 X 14

• Ref. 183710 - Size 18 x 14 x 3 cm For 10 instruments + clear area for accessories

Size  $18 \times 5 \times 3$  cm

· Ref. 183703 - for 3 instruments

· Ref. 183704 - for 4 instruments