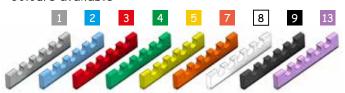

# Hand Instrument Holders







## Easy Trays

### More than a tray, simpler than a cassette!

Electropolished for a bright shiny, smooth surface finish. Stainless steel and silicone.

Equipped with a retractable closing clip - hinged to the cassette, so it can never be lost - firmly holding the instruments when closed.

Colours available:





#### EASY TRAY 18 X 14

• Ref. 183710 - Size 18 x 14 x 3 cm For 10 instruments + clear area for accessories



Size  $18 \times 5 \times 3$  cm

· Ref. 183703 - for 3 instruments

· Ref. 183704 - for 4 instruments



#### EASY TRAY 21 X 18

· Ref. 183715 - Size 21 x 18 x 3 cm For 15 instruments + clear area for accessories





#### EASY TRAY 18 X 10

 Ref. 183705 - Size 18 x 10 x 3 cm For 5 instruments + clear area for accessories



#### EASY TRAY 28 X 18

 Ref. 183720 - Size 28 x 18 x 3 cm For 20 instruments + clear area for accessories