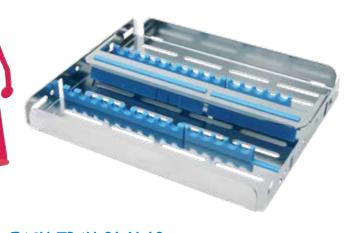

#### EASY TRAY 28 X 18

 Ref. 183720 - Size 28 x 18 x 3 cm For 20 instruments + clear area for accessories