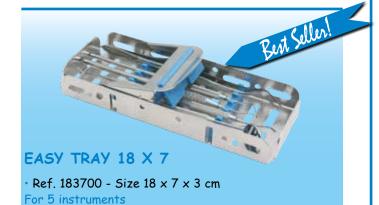

### More than a tray, simpler than a cassette!

Electropolished for a bright shiny, smooth surface finish. Stainless steel and silicone.

Equipped with a retractable closing clip - hinged to the cassette, so it can never be lost - firmly holding the instruments when closed.

#### EASY TRAY 18 X 10

 Ref. 183705 - Size 18 x 10 x 3 cm For 5 instruments + clear area for accessories