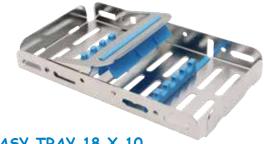

### More than a tray, simpler than a cassette!

Electropolished for a bright shiny, smooth surface finish. Stainless steel and silicone.

Equipped with a retractable closing clip - hinged to the cassette, so it can never be lost - firmly holding the instruments when closed.

#### EASY TRAY 18 X 14

• Ref. 183710 - Size 18 x 14 x 3 cm For 10 instruments + clear area for accessories

Size  $18 \times 5 \times 3$  cm

· Ref. 183703 - for 3 instruments

· Ref. 183704 - for 4 instruments