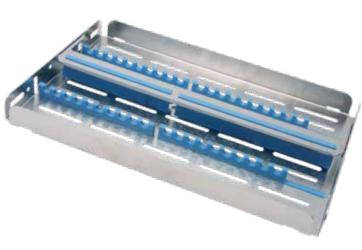

### More than a tray, simpler than a cassette!

Electropolished for a bright shiny, smooth surface finish. Stainless steel and silicone.

Equipped with a retractable closing clip - hinged to the cassette, so it can never be lost - firmly holding the instruments when closed.

#### EASY TRAY 28 X 18

 Ref. 183720 - Size 28 x 18 x 3 cm For 20 instruments + clear area for accessories