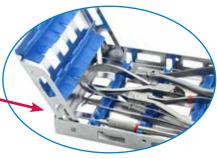

Maximum storage!

Equipped with a special holder allowing vertical placement of a maximum of 10 pliers + 9 compartments for long instruments + 1 area for 4 ligature pliers.