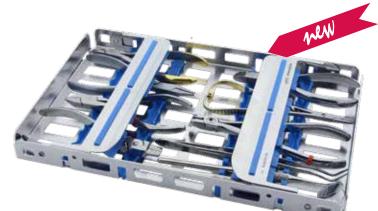

## Easy Trays ORTHO

Our solution for storage and management of orthodontic sets!

Easy Tray ORTHO has been specifically designed for the storage and cleaning of orthodontic sets, suitable for a set of pliers + 3 instruments. 3 sizes are available. Made of stainless steel and silicone, the cassettes are sold empty, instruments are not included.

## Colours available :

The closing clip is hinged and retractable. It has been designed for good instrument retention whilst at the same time ensuring thorough cleaning and sterilization.

EASY TRAY ORTHO 21X18 • Ref. 183732 - Size 21 x 18 x 3 cm

EASY TRAY ORTHO 18X14 • Ref. 183730 - Size 18 x 14 x 3 cm

EASY TRAY ORTHO 28X18 • Ref. 183734 - Size 28 x 18 x 3 cm **ORTHO** Cassette

<u></u>α Χ