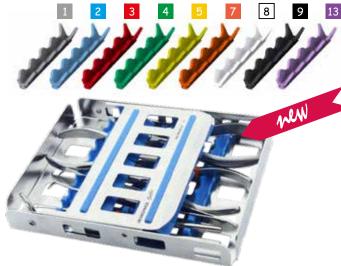

## Easy Trays ORTHO

Our solution for storage and management of orthodontic sets!

Easy Tray ORTHO has been specifically designed for the storage and cleaning of orthodontic sets, suitable for a set of pliers + 3 instruments. 3 sizes are available. Made of stainless steel and silicone, the cassettes are sold empty, instruments are not included.

## Colours available :

The closing clip is hinged and retractable. It has been designed for good instrument retention whilst at the same time ensuring thorough cleaning and sterilization.

EASY TRAY ORTHO 21X18 • Ref. 183732 - Size 21 x 18 x 3 cm

EASY TRAY ORTHO 18X14 • Ref. 183730 - Size 18 x 14 x 3 cm

EASY TRAY ORTHO 28X18 • Ref. 183734 - Size 28 x 18 x 3 cm **ORTHO** Cassette

<u></u>α Χ

Maximum storage!

Equipped with a special holder allowing vertical placement of a maximum of 10 pliers + 9 compartments for long instruments + 1 area for 4 ligature pliers.