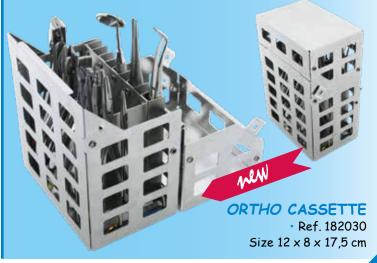

EASY TRAY ORTHO 21X18 • Ref. 183732 - Size 21 x 18 x 3 cm

EASY TRAY ORTHO 18X14 • Ref. 183730 - Size 18 x 14 x 3 cm

EASY TRAY ORTHO 28X18 • Ref. 183734 - Size 28 x 18 x 3 cm **ORTHO** Cassette

<u></u>α Χ

Maximum storage!

Equipped with a special holder allowing vertical placement of a maximum of 10 pliers + 9 compartments for long instruments + 1 area for 4 ligature pliers.